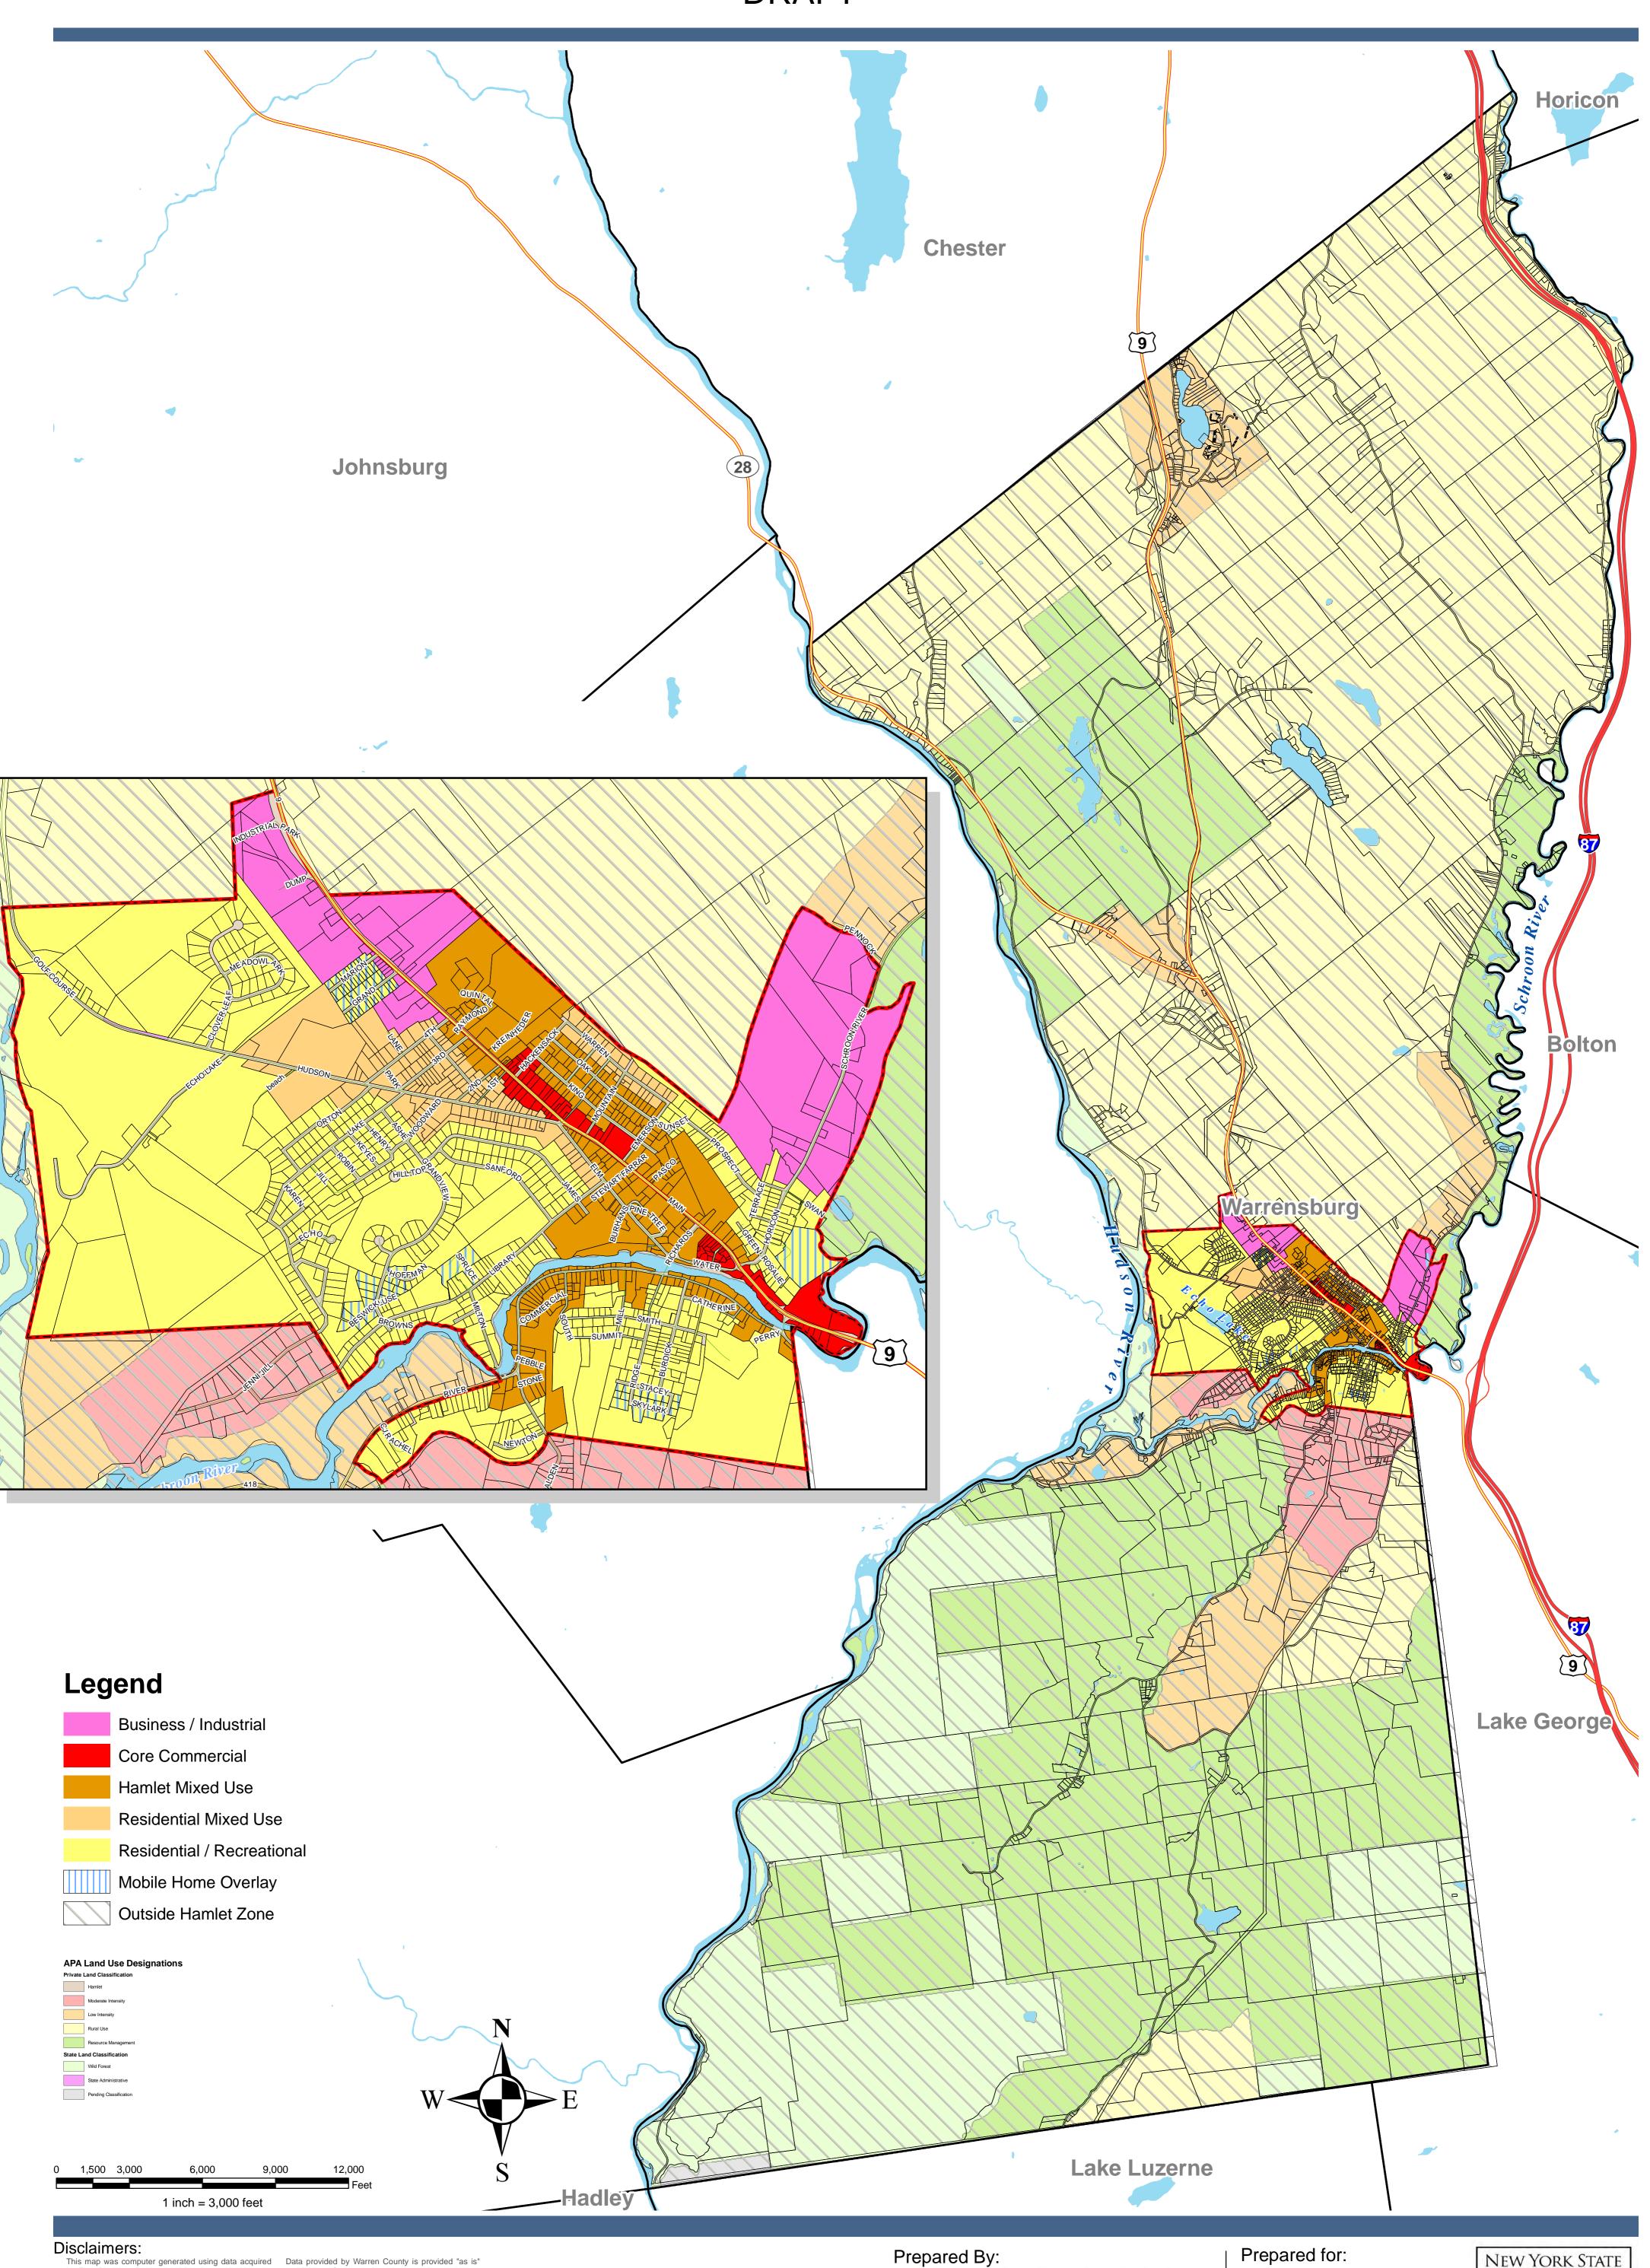

## Town of Warrensburg Zoning **DRAFT**

This map was computer generated using data acquired by Elan Planning, Design, and Landscape Architecture PLLC from various sources and is intended only for reference, conceptual planning, and presentation purposes. This map is not intended for and should not be used to establish boundaries preparty lines less time of the information contained by Warren County is provided "as is" and Warren County makes no warranties or guarantees, expressed or implied, including warranties of title, non-infringement, merchantability, and that of fitness for a particular purpose concerning this map and the information contained by Warren County is provided "as is" and Warren County makes no warranties or guarantees, expressed or implied, including warranties of title, non-infringement, merchantability, and the information contained by Warren County is provided "as is" and Warren County makes no warranties or guarantees. used to establish boundaries, property lines, location of objects, or to provide any other information typically needed for construction or any other purpose when and the information contained herein. User assumes all risks and responsibility for determining whether this map is sufficient for purposes intended. engineered plans or land surveys are needed.

APA land use definitions provided for information purposes only. Please refer to the "Official APA Map"

Map Date: 03/13/2012

Planning / Design / Landscape Architecture PLLC

## Prepared for:

This map was prepared for the Town of Warrensburg and the New York State Department of State Division of Coastal Resources with funds provided under Title 11 of the Environmental Protection Fund.